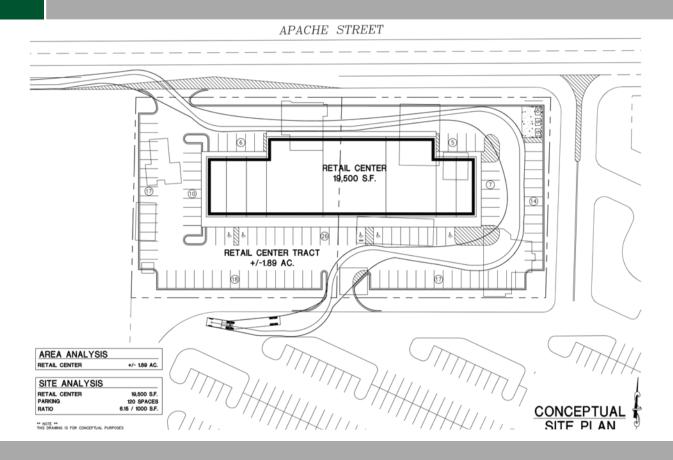

## FARMINGTON CROSSING - FARMINGTON, NM

19,500 SQ.FT SHOPPING CENTER
ANCHORED BY WALMART SUPERCENTER

## **Retail Space For Lease**