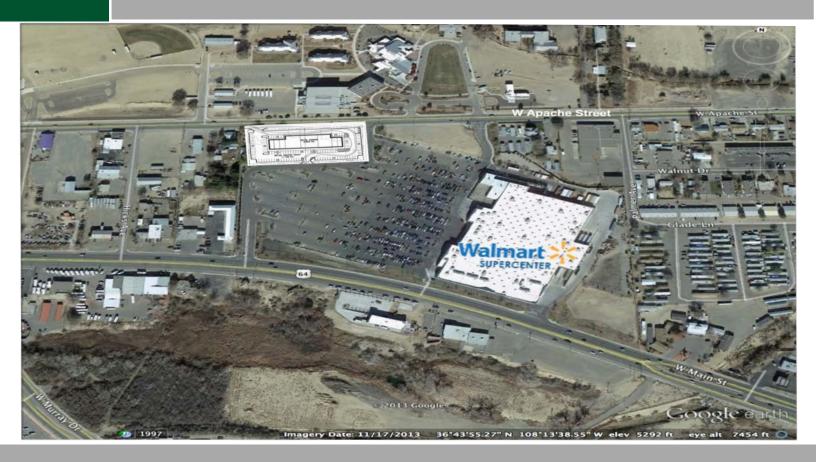

## FARMINGTON CROSSING - FARMINGTON, NM

19,500 SQ.FT SHOPPING CENTER
ANCHORED BY WALMART SUPERCENTER