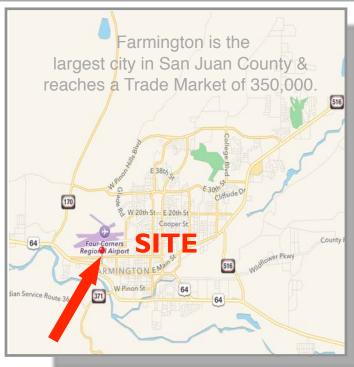

## FARMINGTON CROSSING - FARMINGTON, NM

19,500 SQ.FT SHOPPING CENTER
ANCHORED BY WALMART SUPERCENTER

## FARMINGTON CROSSING SHOPPING CENTER

For Leasing Information contact:

Jason Puig 214-566-3474

jason@whiteoakdevelopment.net

White Oak Development 5101 Wheelis Drive, Suite 310 Memphis, TN 38117

| Demographics                    | Farmington<br>City Limits | San Juan<br>County |              |
|---------------------------------|---------------------------|--------------------|--------------|
| Population 2010                 | 45,877                    | 130,044            |              |
|                                 |                           |                    |              |
|                                 | 3 mi radius               | 5 mi radius        | 20 mi radius |
| Current Estimated Poplulation   | 32,954                    | 47,477             | 105,214      |
| 2018 Estimated<br>Population    | 37,748                    | 50,123             | 109,166      |
| Current Estimated<br>Households | 12,170                    | 16,812             | 36,756       |